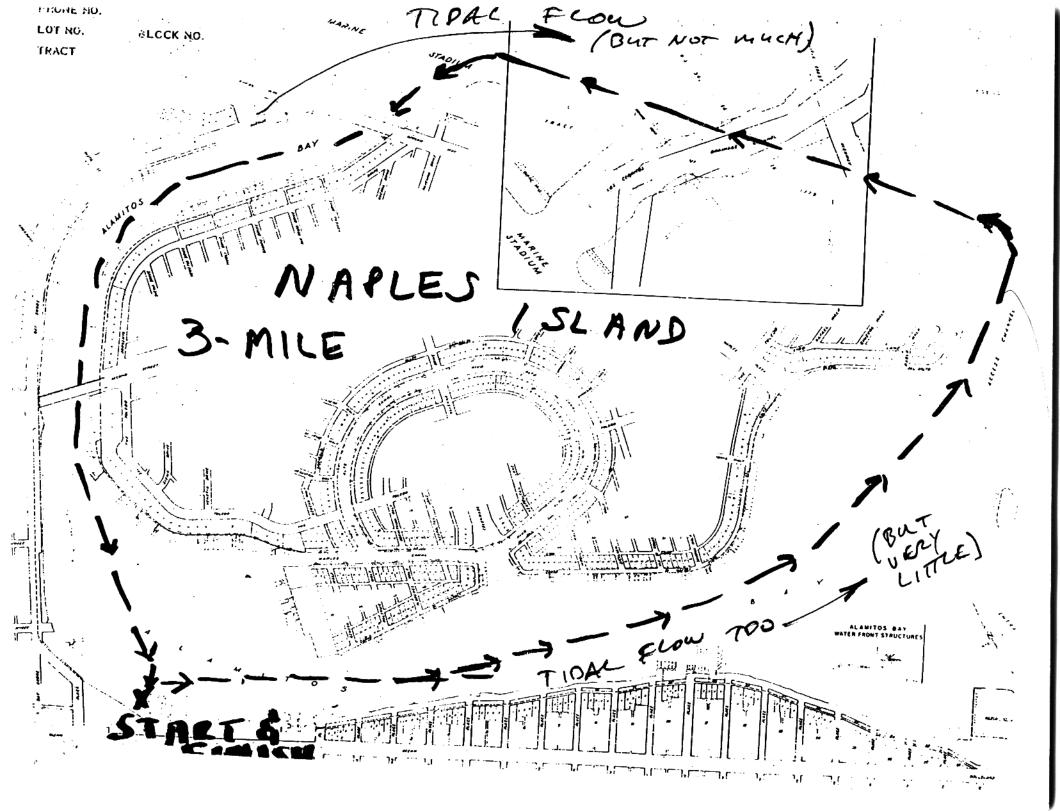

nk Tops<br>TOTAL ENCLOS                                                                                                                                                                                                                                                                                                                                                                                                                                                                                                                                                                                                                              | (after 7-13-95)<br>@ \$9.00                           | \$ <u>17.00</u><br>\$<br>\$                                                |                           |      |